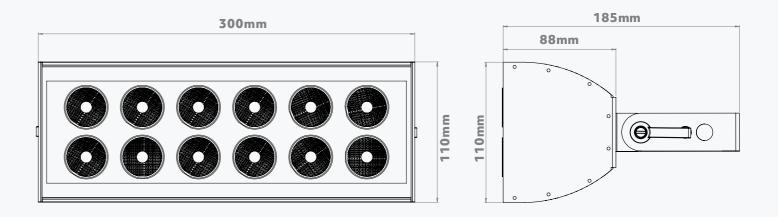

#### LED WASH LIGHTS - 60W

## 60W RGBW/RGBA/TW

### CC LED WASH LIGHT

Packing a powerful colour mix at source with the latest in multi-chip LED technology.

It is neatly packed into and thermally managed by an IP65 rated aluminium housing, making this fitting suitable for a wide variety of applications.

#### **TECHNICAL SPECIFICATIONS**

Channels 4Ch
Wattage 57.6W
Input Current 350mA
IP Rating IP65
LED Type RGBW / RGBA / TW
Housing Options Grey / White / Black
Lens Options 15°/25°/40°
LED Connection RJ45
Lumen Output 3360lm [RGBW]
Operating Temp Range -20 to 50 °C

#### **DIMENSIONS**