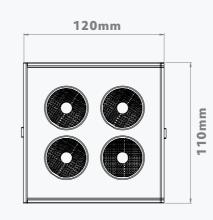

# **LED WASH LIGHTS**

Illuminate the Skyline with our range of external grade wash lights, giving lighting professionals the tools to add colour to a wide range of applications.









## 20W RGBW/RGBA/TW

### CC LED WASH LIGHT

Packing a powerful colour mix at source with the latest in multi-chip LED technology neatly packed into and thermally managed by an IP65 rated aluminium housing.

Making this fitting suitable for a wide variety of applications.

Compatible With: 350mA DMX Drive

#### **TECHNICAL SPECIFICATIONS**

Channels 4Ch
Wattage 19.2W
Input Current 350mA
IP Rating IP65
LED Type RGBW / RGBA / TW
Housing Options Grey / White / Black
Lens Options 15°/25°/40°
LED Connection RJ45
Lumen Output 1120lm [RGBW]
Operating Temp Range -20 to 50 °C

#### **DIMENSIONS**





#### **OPTIONAL PROTECTION COVER**



#### HARSH ENVIRONMENT COVER

For harsh environments this cover is fitted around the front of the SKYLINE unit to give it maximum protection.



## 40W RGBW/RGBA/TW

### CC LED WASH LIGHT

Packing a powerful colour mix at source with the latest in multi-chip LED technology.

It is neatly packed into and thermally managed by an IP65 rated aluminium housing, making this fitting suitable for a wide variety of applications.

Compatible With: 350mA DMX Drive

#### **TECHNICAL SPECIFICATIONS**

Channels 4Ch
Wattage 38.4W
Input Current 350mA
IP Rating IP65
LED Type RGBW / RGBA / TW
Housing Options Grey / White / Black
Lens Options 15°/25°/40°
LED Connection RJ45
Lumen Output 2240lm [RGBW]
Operating Temp Range -20 to 50 °C

#### **DIMENSIONS**





#### **