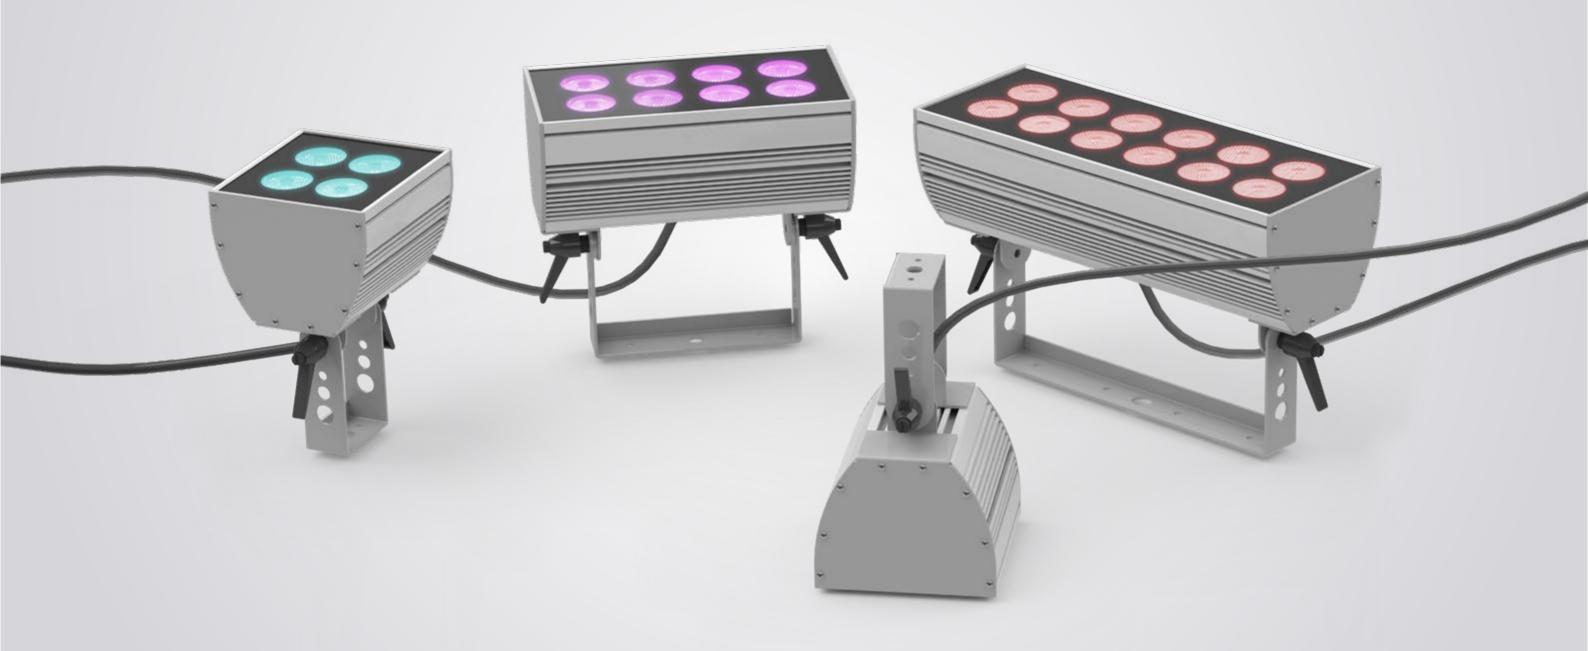

# **LED WASH LIGHTS**

Illuminate the Skyline with our range of external grade wash lights, giving lighting professionals the tools to add colour to a wide range of applications.

### CC LED WASH LIGHT

Packing a powerful colour mix at source with the latest in multi-chip LED technology neatly packed into and thermally managed by an IP65 rated aluminium housing.

Making this fitting suitable for a wide variety of applications.

### CC LED WASH LIGHT

Packing a powerful colour mix at source with the latest in multi-chip LED technology.

It is neatly packed into and thermally managed by an IP65 rated aluminium housing, making this fitting suitable for a wide variety of applications.