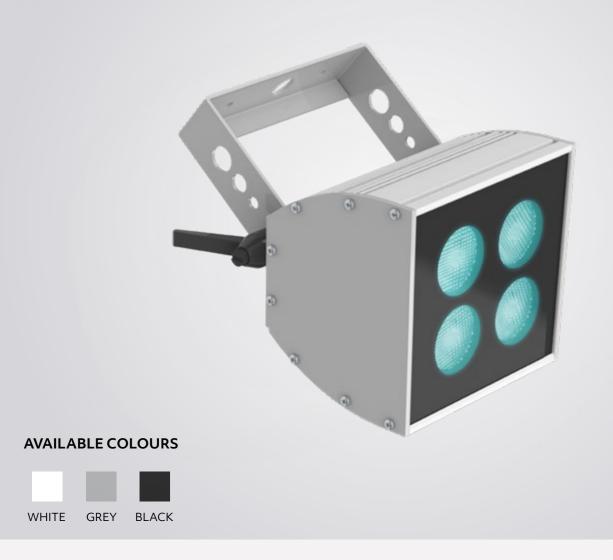

### CC LED WASH LIGHT

Packing a powerful colour mix at source with the latest in multi-chip LED technology neatly packed into and thermally managed by an IP65 rated aluminium housing.

Making this fitting suitable for a wide variety of applications.

#### **TECHNICAL SPECIFICATIONS**

Channels 4Ch
Wattage 19.2W
Input Current 350mA
IP Rating IP65
LED Type RGBW / RGBA / TW
Housing Options Grey / White / Black
Lens Options 15°/25°/40°
LED Connection RJ45
Lumen Output 1120lm [RGBW]
Operating Temp Range -20 to 50 °C