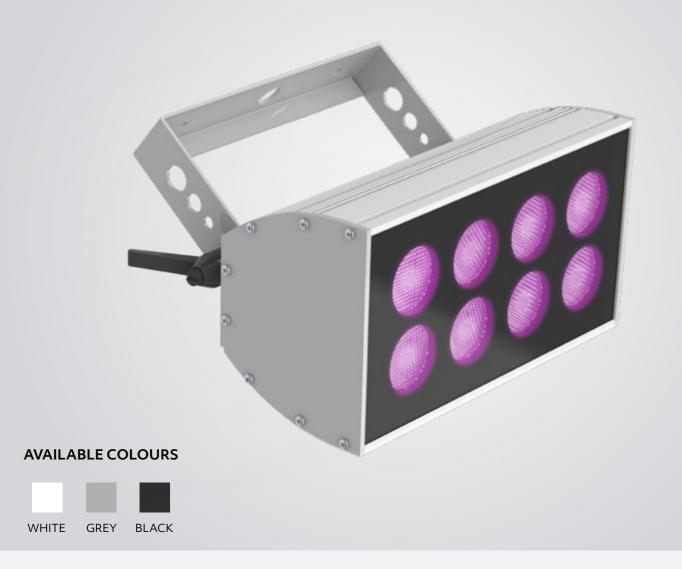

### CC LED WASH LIGHT

Packing a powerful colour mix at source with the latest in multi-chip LED technology neatly packed into and thermally managed by an IP65 rated aluminium housing.

Making this fitting suitable for a wide variety of applications.

### CC LED WASH LIGHT

Packing a powerful colour mix at source with the latest in multi-chip LED technology.

It is neatly packed into and thermally managed by an IP65 rated aluminium housing, making this fitting suitable for a wide variety of applications.