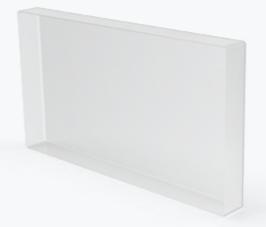

#### **OPTIONAL PROTECTION COVER**

#### HARSH ENVIRONMENT COVER

For harsh environments this cover is fitted around the front of the SKYLINE unit to give it maximum protection.