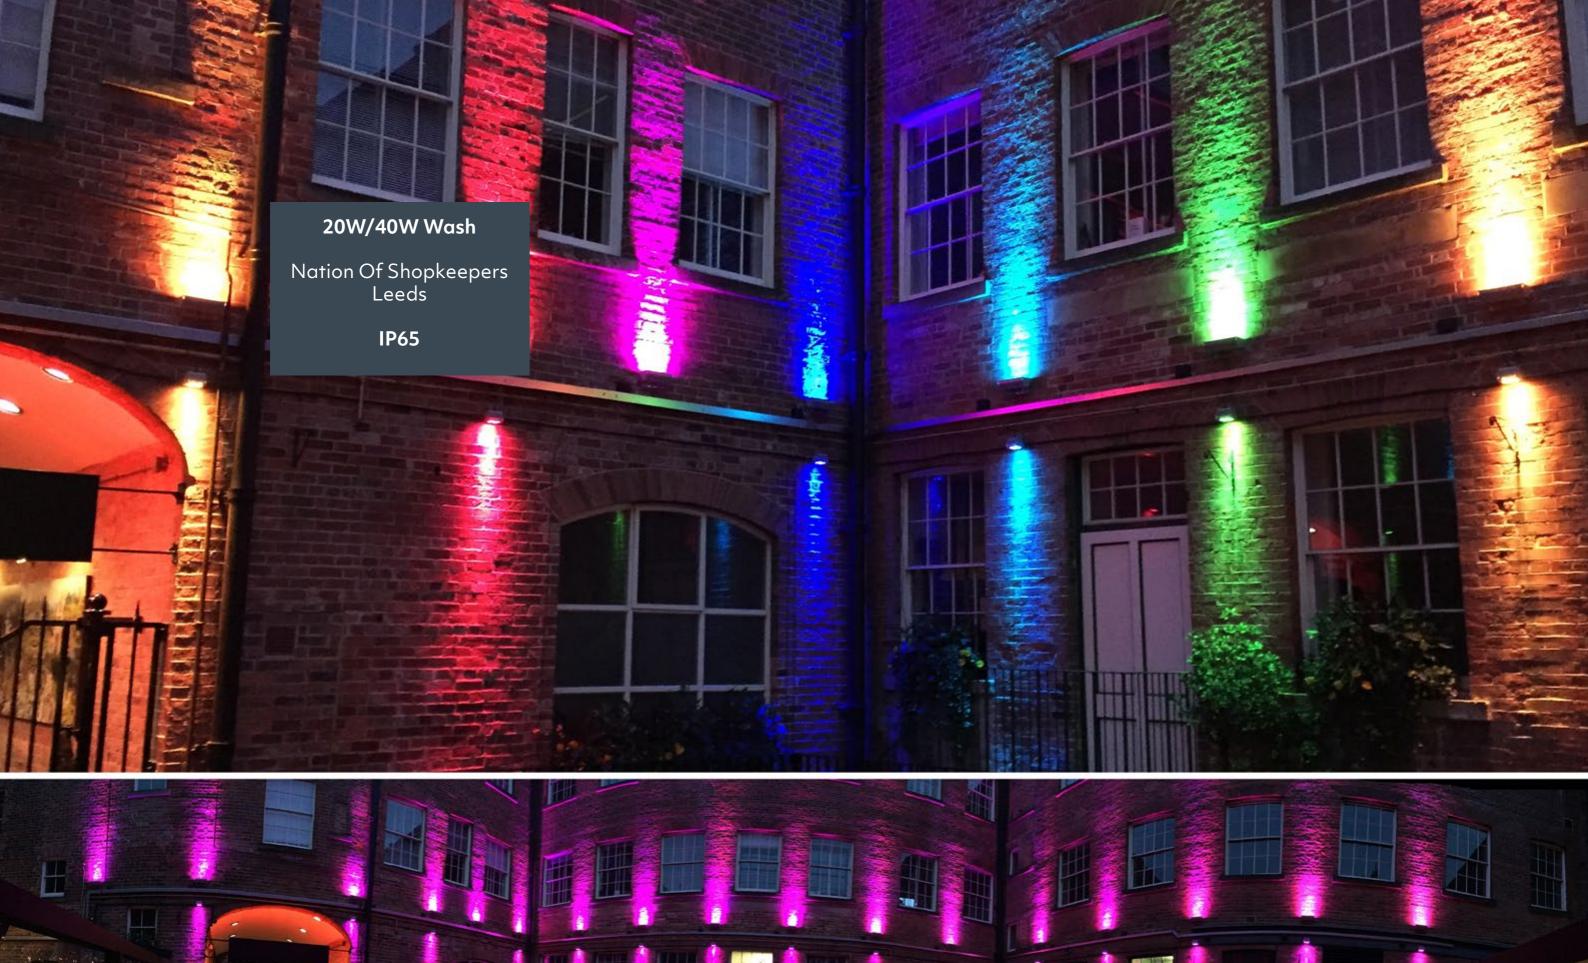

# **LED WASH LIGHTS**

Illuminate the Skyline with our range of external grade wash lights, giving lighting professionals the tools to add colour to a wide range of applications.

### CC LED WASH LIGHT

Packing a powerful colour mix at source with the latest in multi-chip LED technology neatly packed into and thermally managed by an IP65 rated aluminium housing.

Making this fitting suitable for a wide variety of applications.

### CC LED WASH LIGHT

Packing a powerful colour mix at source with the latest in multi-chip LED technology.

It is neatly packed into and thermally managed by an IP65 rated aluminium housing, making this fitting suitable for a wide variety of applications.