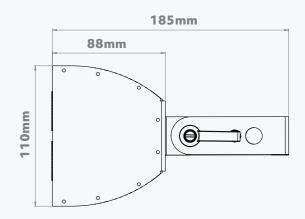

#### **DIMENSIONS**

#### **TECHNICAL SPECIFICATIONS**

Channels 4Ch
Wattage 19.2W
Input Current 350mA
IP Rating IP65
LED Type RGBW / RGBA / TW
Housing Options Grey / White / Black
Lens Options 15°/25°/40°
LED Connection RJ45
Lumen Output 1120lm [RGBW]
Operating Temp Range -20 to 50 °C