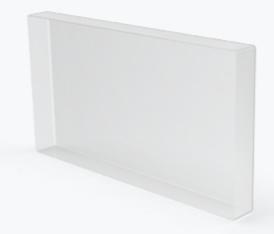

#### **OPTIONAL PROTECTION COVER**

#### HARSH ENVIRONMENT COVER

For harsh environments this cover is fitted around the front of the SKYLINE unit to give it maximum protection.