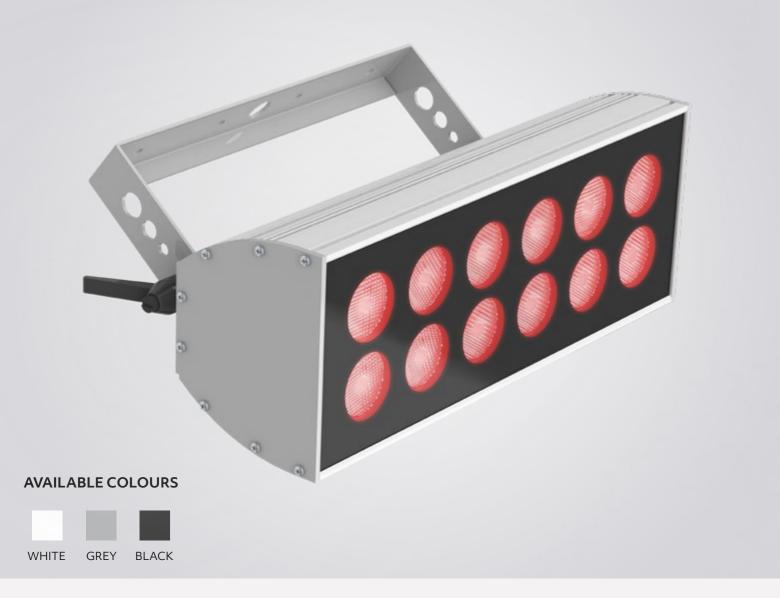

### CC LED WASH LIGHT

Packing a powerful colour mix at source with the latest in multi-chip LED technology neatly packed into and thermally managed by an IP65 rated aluminium housing.

Making this fitting suitable for a wide variety of applications.

### CC LED WASH LIGHT

Packing a powerful colour mix at source with the latest in multi-chip LED technology.

It is neatly packed into and thermally managed by an IP65 rated aluminium housing, making this fitting suitable for a wide variety of applications.