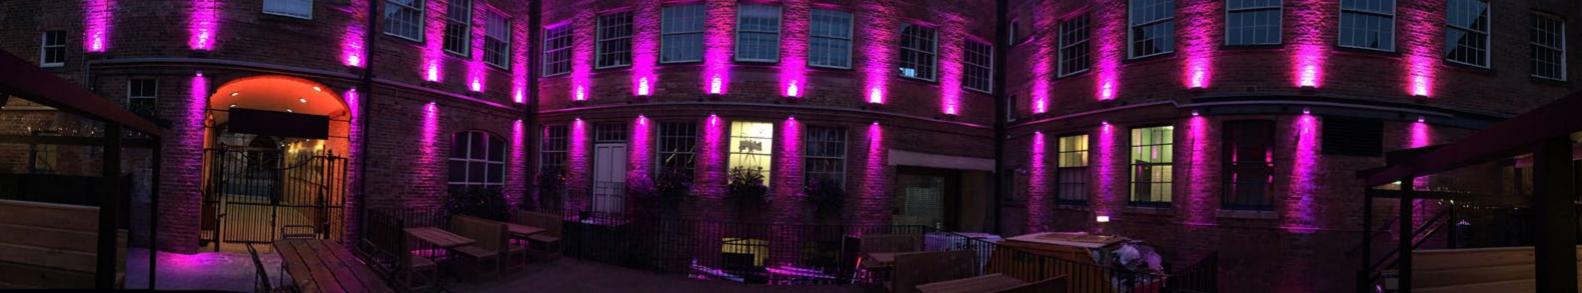

# **LED WASH LIGHTS**

Illuminate the Skyline with our range of external grade wash lights, giving lighting professionals the tools to add colour to a wide range of applications.

### CC LED WASH LIGHT

Packing a powerful colour mix at source with the latest in multi-chip LED technology neatly packed into and thermally managed by an IP65 rated aluminium housing.

Making this fitting suitable for a wide variety of applications.

### CC LED WASH LIGHT

Packing a powerful colour mix at source with the latest in multi-chip LED technology.

It is neatly packed into and thermally managed by an IP65 rated aluminium housing, making this fitting suitable for a wide variety of applications.