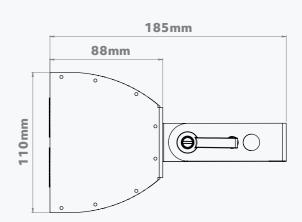

# **LED WASH LIGHTS**

Illuminate the Skyline with our range of external grade wash lights, giving lighting professionals the tools to add colour to a wide range of applications.









## 20W RGBW/RGBA/TW

### CC LED WASH LIGHT

Packing a powerful colour mix at source with the latest in multi-chip LED technology neatly packed into and thermally managed by an IP65 rated aluminium housing.

Making this fitting suitable for a wide variety of applications.

Compatible With: 350mA DMX Drive

#### **TECHNICAL SPECIFICATIONS**

Channels 4Ch
Wattage 19.2W
Input Current 350mA
IP Rating IP65
LED Type RGBW / RGBA / TW
Housing Options Grey / White / Black
Lens Options 15°/25°/40°
LED Connection RJ45
Lumen Output 1120lm [RGBW]
Operating Temp Range -20 to 50 °C

#### **DIMENSIONS**





#### **OPTIONAL PROTECTION COVER**



#### HARSH ENVIRONMENT COVER

For harsh environments this cover is fitted around the front of the SKYLINE unit to give it maximum protection.



## 40W RGBW/RGBA/TW

### CC LED WASH LIGHT

Packing a powerful colour mix at source with the latest in multi-chip LED technology.

It is neatly packed into and thermally managed by an IP65 rated aluminium housing, making this fitting suitable for a wide variety of applications.

Compatible With: 350mA DMX Drive

#### **TECHNICAL SPECIFICATIONS**

Channels 4Ch
Wattage 38.4W
Input Current 350mA
IP Rating IP65
LED Type RGBW / RGBA / TW
Housing Options Grey / White / Black
Lens Options 15°/25°/40°
LED Connection RJ45
Lumen Output 2240lm [RGBW]
Operating Temp Range -20 to 50 °C

#### **DIMENSIONS**





#### **OP