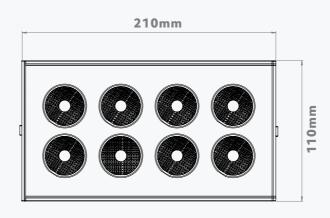

#### **DIMENSIONS**

#### **TECHNICAL SPECIFICATIONS**

Channels 4Ch
Wattage 19.2W
Input Current 350mA
IP Rating IP65
LED Type RGBW / RGBA / TW
Housing Options Grey / White / Black
Lens Options 15°/25°/40°
LED Connection RJ45
Lumen Output 1120lm [RGBW]
Operating Temp Range -20 to 50 °C